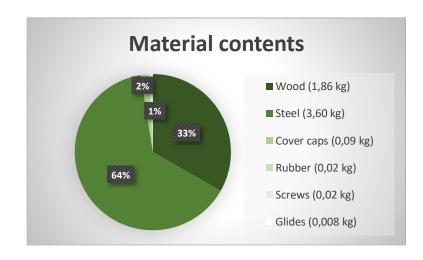

## Weight

5,58 kg

| Materials     | Recycled | Recyclable |
|---------------|----------|------------|
| Steel         | 50%      | 100%       |
| ABS           | 0%       | 100%       |
| Plywood       | 0%       | 100%       |
| 3D oak veneer | 0%       | 0%         |
| Rubber        | 0%       | 100%       |